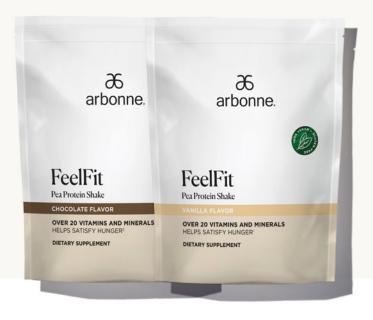

# FEELFIT PEA PROTEIN SHAKE

Shake things up. Designed to help satisfy hunger and support muscles, our Chocolate and Vanilla vegan protein shakes support overall health, energy and wellbeing — and they're delicious! Clinically tested and certified to have a low glycemic index (which shows that it has little effect on blood sugar levels and does not cause a significant spike in blood sugar when prepared with water), each tasty vegan protein shake is packed with 20 grams of easy-to-digest protein derived from Peas, Cranberries and Rice. With a blend of 24 vitamins and minerals (including methylated forms of vitamin B12 and folate), think of these great-tasting vegan protein shakes as an easy choice that's beneficial for your body! Formulated without artificial colors, flavors or sweeteners; formulated without high-fructose corn syrup, dairy or soy. **Previously known as Arbonne Essentials** • **Protein Shake Mix.** 

30 servings | Chocolate Flavor, #2069; Vanilla Flavor, #2070

#### **Chocolate Flavor**

#### Vanilla Flavor