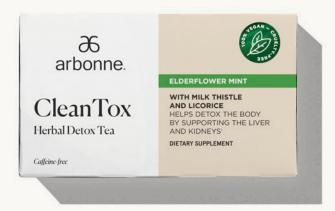

## CLEANTOX HERBAL DETOX TEA

### **ELDERFLOWER MINT**

Approach healthy living from the inside out. Designed to help support the liver and kidneys (the body's detoxifying organs)°, this mild, caffeine-free, vegan detox herbal tea features Milk Thistle, Peppermint, Dandelion, Sweet Fennel, Elderflower, Nettle Leaf, Parsley, Uva Ursi, and Licorice, with a refreshing flavor. Formulated without artificial colors, flavors or sweeteners; formulated without high-fructose corn syrup, dairy or soy. **Previously known as Arbonne Essentials** Herbal Detox Tea.

### **FEATURES**

- Mild herbal tea, formulated without caffeine, supports toxin elimination°
- Herbal blend includes Milk Thistle, Peppermint, Licorice Root, Dandelion Root, and Sweet Fennel
- Formulated without gluten